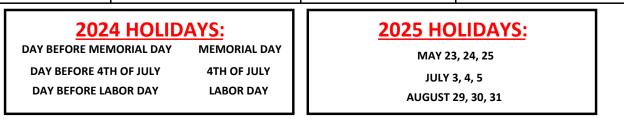

## Lampe Campground Rates 2024 & 2025

Rates are based on one family per site (persons living under one household) – one **tent** per site permitted at no charge. Maximum number of tents per site is 3, if space allows. Only one recreational vehicle per site. Season runs May 1 – October 31.

All Regular Stay Reservations must be PAID IN FULL at time of booking.

| <b>2024 RATES</b>             | MAY, JUNE &<br>SEPTEMBER | JULY &<br>AUGUST | OCTOBER |
|-------------------------------|--------------------------|------------------|---------|
| Sunday through Thursday       | \$40                     | \$43             | \$30    |
| Friday & Saturday             | \$45                     | \$50             | \$35    |
| Holidays                      | \$50                     | \$53             | XX      |
| Two Week Stay                 | \$550                    | \$590            | \$410   |
| Additional Tent on Site/night | \$17                     | \$17             | \$17    |

| <b>2025 RATES</b>        | MAY &<br>SEPTEMBER | JUNE, JULY &<br>AUGUST | OCTOBER |
|--------------------------|--------------------|------------------------|---------|
| Sunday through Thursday  | \$43               | \$46                   | \$31    |
| Friday & Saturday        | \$48               | \$53                   | \$36    |
| Holidays                 | \$57               | \$57                   | XX      |
| Two Week Stay Additional | \$590              | \$635                  | \$425   |
| Tent on Site/night       | \$20               | \$20                   | \$18    |